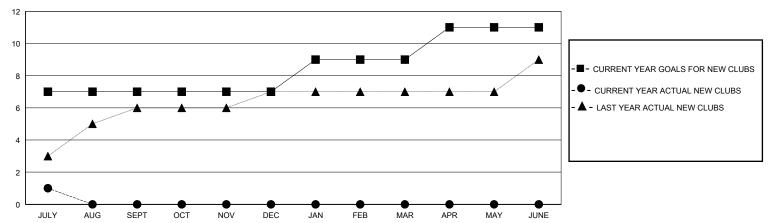

## GOALS AND ACTUAL NEW CLUBS CUMULATIVE

## District 322 H

Results as of: 7/31/2024

|      | Clubs          | Members |
|------|----------------|---------|
| GMT: | LOCATION INDIA | GMT CA  |

|                       | Club          | s         |               |               | Men                    | nbers                   |                                                    |
|-----------------------|---------------|-----------|---------------|---------------|------------------------|-------------------------|----------------------------------------------------|
| RESULTS FOR 2024-2025 |               |           |               | RESULTS F     | OR 2024-2025           |                         |                                                    |
| QUARTER               | NEW CLUB GOAL | NEW CLUBS | DROPPED CLUBS | QUARTER MEME  | BER GROWTH NET<br>GOAL | MEMBER GROWTH<br>ACTUAL | DROPPED<br>MEMBERS ACTUAL<br>(including transfers) |
| JULY/AUG/SEPT         | 7             | 1         | 0             | JULY/AUG/SEPT | 100                    | 61                      | 22                                                 |
| OCT/NOV/DEC           | 0             | 0         | 0             | OCT/NOV/DEC   | 100                    | 0                       | 0                                                  |
| JAN/FEB/MAR           | 2             | 0         | 0             | JAN/FEB/MAR   | 50                     | 0                       | 0                                                  |
| APR/MAY/JUNE          | 2             | 0         | 0             | APR/MAY/JUNE  | 50                     | 0                       | 0                                                  |