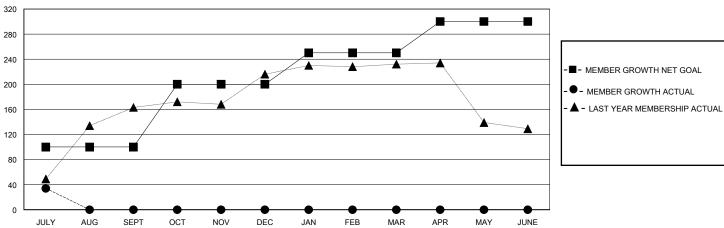

## GOALS AND ACTUAL MEMBERS CUMULATIVE

**NEW MEMBERS** 

11 CLUBS OF 65 ADDED 1 OR MORE

| Y JUNE    |                |  |
|-----------|----------------|--|
| GENDER DI | STRIBUTION     |  |
| MALE      | 1,318 (71.32%) |  |
| FEMALE    | 530 (28.68%)   |  |

## District 322 H

Results as of: 7/31/2024

|      | Clubs          | Members |
|------|----------------|---------|
| GMT: | LOCATION INDIA | GMT CA  |

|                       | Club          | s         |               |               | Men                    | nbers                   |                                                    |
|-----------------------|---------------|-----------|---------------|---------------|------------------------|-------------------------|----------------------------------------------------|
| RESULTS FOR 2024-2025 |               |           |               | RESULTS F     | OR 2024-2025           |                         |                                                    |
| QUARTER               | NEW CLUB GOAL | NEW CLUBS | DROPPED CLUBS | QUARTER MEME  | BER GROWTH NET<br>GOAL | MEMBER GROWTH<br>ACTUAL | DROPPED<br>MEMBERS ACTUAL<br>(including transfers) |
| JULY/AUG/SEPT         | 7             | 1         | 0             | JULY/AUG/SEPT | 100                    | 61                      | 22                                                 |
| OCT/NOV/DEC           | 0             | 0         | 0             | OCT/NOV/DEC   | 100                    | 0                       | 0                                                  |
| JAN/FEB/MAR           | 2             | 0         | 0             | JAN/FEB/MAR   | 50                     | 0                       | 0                                                  |
| APR/MAY/JUNE          | 2             | 0         | 0             | APR/MAY/JUNE  | 50                     | 0                       | 0                                                  |